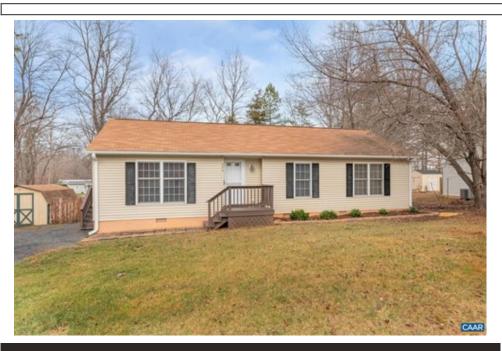

## 573 Jefferson Dr, Palmyra, VA 22963

- » Beds: 3 | Baths: 2 Full
- » MLS #: 637745
- » Single Family | 1,392 ft<sup>2</sup> | Lot: 15,682 ft<sup>2</sup>
- » More Info: 573JeffersonDr.IsForSale.com

Janet Bradley (434) 996-0303 Janet@janetsellshomes.net http://www.JanetSellsHomes.net

Enjoy one level living in desirable lake community just minutes to Charlottesville, Zions Crossroads and Short Pump. This move-in ready home is in excellent condition. Home features living room with hardwood floors, eat-in kitchen with dining room, bonus room overlooking large fenced backyard; 3 bedrooms including spacious master suite with ensuite bathroom and walk-in closet, 2 additional bedrooms, full bath and main level laundry area. Recent improvements include new hvac, hot water heater, downspouts and gutters; roof is 10 years old. Close to neighborhood park and tennis courts. Community amenities include several beaches, pool, boat launch, playgrounds, golf course and basketball courts. Seller offering home buyers warranty through November with acceptable offer.